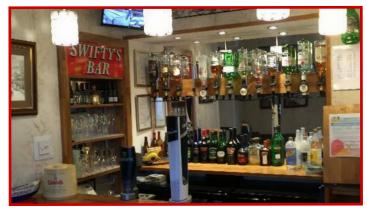

Kilburn Bridlington Guest House has a fully licensed bar and offers home cooked evening meals.

Our rooms are beautifully decorated at the Kilburn and we have 9 rooms of various type.

We have a ground floor en-suite room should anyone require a room where they don't need to climb any stairs.