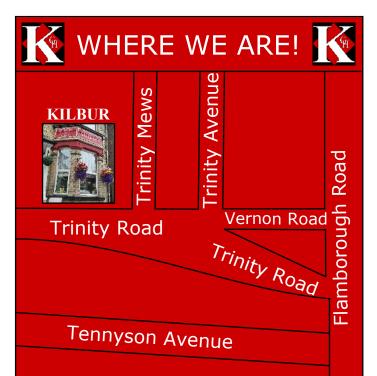

**Kilburn Bridlington** is a lovely Four Star Bridlington Guest House offering a very high standard of accommodation with an off road private car park to the rear.

The local amenities including the Bridlington Spa are close by and we are ideally situated just a short stroll from the north beach and town centre.